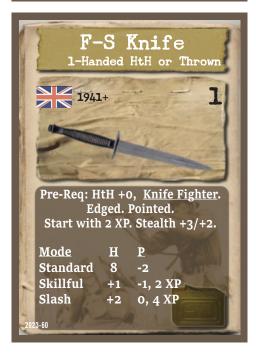

| 2023-195 | MG 34 Machine Gun                    | WWII   | 48-8 Machine Gun M34                           |
|----------|--------------------------------------|--------|------------------------------------------------|
| 2023-196 | Demolisher Specialist Skill          | WWII   | 31-53 Pioneer Specialist Skill                 |
|          |                                      |        | This Skill has been renamed to avoid confusion |
|          |                                      |        | with another Skill of the same name in WWII    |
|          |                                      |        | Exp #62: Saint-Lô.                             |
| 2023-197 | Demolisher Specialist Skill          | WWII   | 33-30 Pioneer Specialist Skill                 |
| 2023-198 | Toggle Rope                          | WWII   | 52-23 Toggle Rope                              |
| 2023-199 | Vital Mountain Pass                  | WWII   | 60-23 Vital Mountain Pass                      |
| 2023-200 | Last Defenders                       | WWII   | 60-42 Last Defenders                           |
| 2023-201 | M8 Armored Car                       | WWII   | 60-46 M8 Armored Car                           |
| 2023-202 | Artic Trained SRC                    | WWII   | 61-22 Artic Trained                            |
| 2023-203 | M5 Tank "Miranda"                    | WWII   | 62-13 M5 Tank "Miranda"                        |
| 2023-204 | M5 Tank "Emilia"                     | WWII   | 62-14 M5 Tank "Emilia"                         |
| 2023-205 | Bulldozer "Gracie"                   | WWII   | 62-15 Bulldozer "Gracie"                       |
| 2023-206 | Château de Bénouville Location       | WWII   | 63-26 Chateau de Benouville                    |
| 2023-207 | 79-35 Demolisher                     | WWII   | 79-35 Demolisher                               |
| 2023-208 | Secluded Vale                        | WWII   | WM-40 Secluded Vale                            |
| 2023-209 | Desert Navigator Skill               | WWII   | 69-48 Desert Navigator                         |
| 2023-210 | (Afrika Korps) Tiger I E             | WWII   | 70-55 (Afrika Korps) Tiger I E                 |
| 2023-211 | (Afrika Korps) Tiger I F             | WWII   | 70-56 (Afrika Korps) Tiger I F                 |
| 2023-212 | F-S Knife UK                         | WWII   | 82-47 F-S Knife                                |
| 2023-213 | Browne                               | Modern | M-155 Browne                                   |
| 2023-214 | Aug F88 Rifle Australia              | Modern | 28-27 Aug F88 Rifle Australia                  |
| 2023-215 | Aug F88 Rifle (Suppressed) Australia | Modern | 28-28 Aug F88 Rifle (Suppressed) Australia     |
| 2023-216 | Coordinated Shot                     | SW     | S-167 Coordinated Shot                         |
| 2023-217 | Keen                                 | WWII   | 32-27 Keen                                     |
| 2023-218 | Gurkha Patrol                        | WWII   | 87-31 Gurkha Patrol                            |
| 2023-219 | Gurkha Patrol                        | WWII   | 87-33 Gurkha Patrol                            |
| 2023-220 | Raid Mission                         | WWII   | W-22 Raid                                      |