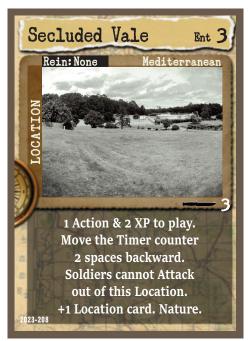

| 2023-195 | MG 34 Machine Gun                    | WWII   | 48-8 Machine Gun M34                           |
|----------|--------------------------------------|--------|------------------------------------------------|
| 2023-196 | Demolisher Specialist Skill          | WWII   | 31-53 Pioneer Specialist Skill                 |
|          |                                      |        | This Skill has been renamed to avoid confusion |
|          |                                      |        | with another Skill of the same name in WWII    |
|          |                                      |        | Exp #62: Saint-Lô.                             |
| 2023-197 | Demolisher Specialist Skill          | WWII   | 33-30 Pioneer Specialist Skill                 |
| 2023-198 | Toggle Rope                          | WWII   | 52-23 Toggle Rope                              |
| 2023-199 | Vital Mountain Pass                  | WWII   | 60-23 Vital Mountain Pass                      |
| 2023-200 | Last Defenders                       | WWII   | 60-42 Last Defenders                           |
| 2023-201 | M8 Armored Car                       | WWII   | 60-46 M8 Armored Car                           |
| 2023-202 | Artic Trained SRC                    | WWII   | 61-22 Artic Trained                            |
| 2023-203 | M5 Tank "Miranda"                    | WWII   | 62-13 M5 Tank "Miranda"                        |
| 2023-204 | M5 Tank "Emilia"                     | WWII   | 62-14 M5 Tank "Emilia"                         |
| 2023-205 | Bulldozer "Gracie"                   | WWII   | 62-15 Bulldozer "Gracie"                       |
| 2023-206 | Château de Bénouville Location       | WWII   | 63-26 Chateau de Benouville                    |
| 2023-207 | 79-35 Demolisher                     | WWII   | 79-35 Demolisher                               |
| 2023-208 | Secluded Vale                        | WWII   | WM-40 Secluded Vale                            |
| 2023-209 | Desert Navigator Skill               | WWII   | 69-48 Desert Navigator                         |
| 2023-210 | (Afrika Korps) Tiger I E             | WWII   | 70-55 (Afrika Korps) Tiger I E                 |
| 2023-211 | (Afrika Korps) Tiger I F             | WWII   | 70-56 (Afrika Korps) Tiger I F                 |
| 2023-212 | F-S Knife UK                         | WWII   | 82-47 F-S Knife                                |
| 2023-213 | Browne                               | Modern | M-155 Browne                                   |
| 2023-214 | Aug F88 Rifle Australia              | Modern | 28-27 Aug F88 Rifle Australia                  |
| 2023-215 | Aug F88 Rifle (Suppressed) Australia | Modern | 28-28 Aug F88 Rifle (Suppressed) Australia     |
| 2023-216 | Coordinated Shot                     | SW     | S-167 Coordinated Shot                         |
| 2023-217 | Keen                                 | WWII   | 32-27 Keen                                     |
| 2023-218 | Gurkha Patrol                        | WWII   | 87-31 Gurkha Patrol                            |
| 2023-219 | Gurkha Patrol                        | WWII   | 87-33 Gurkha Patrol                            |
| 2023-220 | Raid Mission                         | WWII   | W-22 Raid                                      |