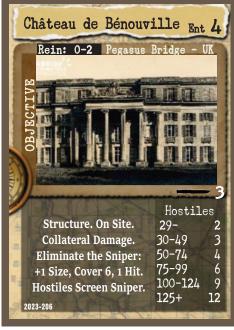

| 2023-195 | MG 34 Machine Gun                    | WWII   | 48-8 Machine Gun M34                           |
|----------|--------------------------------------|--------|------------------------------------------------|
| 2023-196 | Demolisher Specialist Skill          | WWII   | 31-53 Pioneer Specialist Skill                 |
|          |                                      |        | This Skill has been renamed to avoid confusion |
|          |                                      |        | with another Skill of the same name in WWII    |
|          |                                      |        | Exp #62: Saint-Lô.                             |
| 2023-197 | Demolisher Specialist Skill          | WWII   | 33-30 Pioneer Specialist Skill                 |
| 2023-198 | Toggle Rope                          | WWII   | 52-23 Toggle Rope                              |
| 2023-199 | Vital Mountain Pass                  | WWII   | 60-23 Vital Mountain Pass                      |
| 2023-200 | Last Defenders                       | WWII   | 60-42 Last Defenders                           |
| 2023-201 | M8 Armored Car                       | WWII   | 60-46 M8 Armored Car                           |
| 2023-202 | Artic Trained SRC                    | WWII   | 61-22 Artic Trained                            |
| 2023-203 | M5 Tank "Miranda"                    | WWII   | 62-13 M5 Tank "Miranda"                        |
| 2023-204 | M5 Tank "Emilia"                     | WWII   | 62-14 M5 Tank "Emilia"                         |
| 2023-205 | Bulldozer "Gracie"                   | WWII   | 62-15 Bulldozer "Gracie"                       |
| 2023-206 | Château de Bénouville Location       | WWII   | 63-26 Chateau de Benouville                    |
| 2023-207 | 79-35 Demolisher                     | WWII   | 79-35 Demolisher                               |
| 2023-208 | Secluded Vale                        | WWII   | WM-40 Secluded Vale                            |
| 2023-209 | Desert Navigator Skill               | WWII   | 69-48 Desert Navigator                         |
| 2023-210 | (Afrika Korps) Tiger I E             | WWII   | 70-55 (Afrika Korps) Tiger I E                 |
| 2023-211 | (Afrika Korps) Tiger I F             | WWII   | 70-56 (Afrika Korps) Tiger I F                 |
| 2023-212 | F-S Knife UK                         | WWII   | 82-47 F-S Knife                                |
| 2023-213 | Browne                               | Modern | M-155 Browne                                   |
| 2023-214 | Aug F88 Rifle Australia              | Modern | 28-27 Aug F88 Rifle Australia                  |
| 2023-215 | Aug F88 Rifle (Suppressed) Australia | Modern | 28-28 Aug F88 Rifle (Suppressed) Australia     |
| 2023-216 | Coordinated Shot                     | SW     | S-167 Coordinated Shot                         |
| 2023-217 | Keen                                 | WWII   | 32-27 Keen                                     |
| 2023-218 | Gurkha Patrol                        | WWII   | 87-31 Gurkha Patrol                            |
| 2023-219 | Gurkha Patrol                        | WWII   | 87-33 Gurkha Patrol                            |
| 2023-220 | Raid Mission                         | WWII   | W-22 Raid                                      |