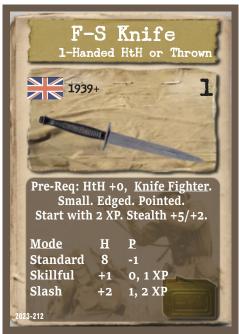

| 2023-195 | MG 34 Machine Gun                    | WWII   | 48-8 Machine Gun M34                           |
|----------|--------------------------------------|--------|------------------------------------------------|
| 2023-196 | Demolisher Specialist Skill          | WWII   | 31-53 Pioneer Specialist Skill                 |
|          |                                      |        | This Skill has been renamed to avoid confusion |
|          |                                      |        | with another Skill of the same name in WWII    |
|          |                                      |        | Exp #62: Saint-Lô.                             |
| 2023-197 | Demolisher Specialist Skill          | WWII   | 33-30 Pioneer Specialist Skill                 |
| 2023-198 | Toggle Rope                          | WWII   | 52-23 Toggle Rope                              |
| 2023-199 | Vital Mountain Pass                  | WWII   | 60-23 Vital Mountain Pass                      |
| 2023-200 | Last Defenders                       | WWII   | 60-42 Last Defenders                           |
| 2023-201 | M8 Armored Car                       | WWII   | 60-46 M8 Armored Car                           |
| 2023-202 | Artic Trained SRC                    | WWII   | 61-22 Artic Trained                            |
| 2023-203 | M5 Tank "Miranda"                    | WWII   | 62-13 M5 Tank "Miranda"                        |
| 2023-204 | M5 Tank "Emilia"                     | WWII   | 62-14 M5 Tank "Emilia"                         |
| 2023-205 | Bulldozer "Gracie"                   | WWII   | 62-15 Bulldozer "Gracie"                       |
| 2023-206 | Château de Bénouville Location       | WWII   | 63-26 Chateau de Benouville                    |
| 2023-207 | 79-35 Demolisher                     | WWII   | 79-35 Demolisher                               |
| 2023-208 | Secluded Vale                        | WWII   | WM-40 Secluded Vale                            |
| 2023-209 | Desert Navigator Skill               | WWII   | 69-48 Desert Navigator                         |
| 2023-210 | (Afrika Korps) Tiger I E             | WWII   | 70-55 (Afrika Korps) Tiger I E                 |
| 2023-211 | (Afrika Korps) Tiger I F             | WWII   | 70-56 (Afrika Korps) Tiger I F                 |
| 2023-212 | F-S Knife UK                         | WWII   | 82-47 F-S Knife                                |
| 2023-213 | Browne                               | Modern | M-155 Browne                                   |
| 2023-214 | Aug F88 Rifle Australia              | Modern | 28-27 Aug F88 Rifle Australia                  |
| 2023-215 | Aug F88 Rifle (Suppressed) Australia | Modern | 28-28 Aug F88 Rifle (Suppressed) Australia     |
| 2023-216 | Coordinated Shot                     | SW     | S-167 Coordinated Shot                         |
| 2023-217 | Keen                                 | WWII   | 32-27 Keen                                     |
| 2023-218 | Gurkha Patrol                        | WWII   | 87-31 Gurkha Patrol                            |
| 2023-219 | Gurkha Patrol                        | WWII   | 87-33 Gurkha Patrol                            |
| 2023-220 | Raid Mission                         | WWII   | W-22 Raid                                      |