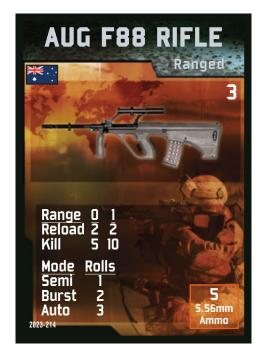

| 2023-195 | MG 34 Machine Gun                    | WWII   | 48-8 Machine Gun M34                           |
|----------|--------------------------------------|--------|------------------------------------------------|
| 2023-196 | Demolisher Specialist Skill          | WWII   | 31-53 Pioneer Specialist Skill                 |
|          |                                      |        | This Skill has been renamed to avoid confusion |
|          |                                      |        | with another Skill of the same name in WWII    |
|          |                                      |        | Exp #62: Saint-Lô.                             |
| 2023-197 | Demolisher Specialist Skill          | WWII   | 33-30 Pioneer Specialist Skill                 |
| 2023-198 | Toggle Rope                          | WWII   | 52-23 Toggle Rope                              |
| 2023-199 | Vital Mountain Pass                  | WWII   | 60-23 Vital Mountain Pass                      |
| 2023-200 | Last Defenders                       | WWII   | 60-42 Last Defenders                           |
| 2023-201 | M8 Armored Car                       | WWII   | 60-46 M8 Armored Car                           |
| 2023-202 | Artic Trained SRC                    | WWII   | 61-22 Artic Trained                            |
| 2023-203 | M5 Tank "Miranda"                    | WWII   | 62-13 M5 Tank "Miranda"                        |
| 2023-204 | M5 Tank "Emilia"                     | WWII   | 62-14 M5 Tank "Emilia"                         |
| 2023-205 | Bulldozer "Gracie"                   | WWII   | 62-15 Bulldozer "Gracie"                       |
| 2023-206 | Château de Bénouville Location       | WWII   | 63-26 Chateau de Benouville                    |
| 2023-207 | 79-35 Demolisher                     | WWII   | 79-35 Demolisher                               |
| 2023-208 | Secluded Vale                        | WWII   | WM-40 Secluded Vale                            |
| 2023-209 | Desert Navigator Skill               | WWII   | 69-48 Desert Navigator                         |
| 2023-210 | (Afrika Korps) Tiger I E             | WWII   | 70-55 (Afrika Korps) Tiger I E                 |
| 2023-211 | (Afrika Korps) Tiger I F             | WWII   | 70-56 (Afrika Korps) Tiger I F                 |
| 2023-212 | F-S Knife UK                         | WWII   | 82-47 F-S Knife                                |
| 2023-213 | Browne                               | Modern | M-155 Browne                                   |
| 2023-214 | Aug F88 Rifle Australia              | Modern | 28-27 Aug F88 Rifle Australia                  |
| 2023-215 | Aug F88 Rifle (Suppressed) Australia | Modern | 28-28 Aug F88 Rifle (Suppressed) Australia     |
| 2023-216 | Coordinated Shot                     | SW     | S-167 Coordinated Shot                         |
| 2023-217 | Keen                                 | WWII   | 32-27 Keen                                     |
| 2023-218 | Gurkha Patrol                        | WWII   | 87-31 Gurkha Patrol                            |
| 2023-219 | Gurkha Patrol                        | WWII   | 87-33 Gurkha Patrol                            |
| 2023-220 | Raid Mission                         | WWII   | W-22 Raid                                      |