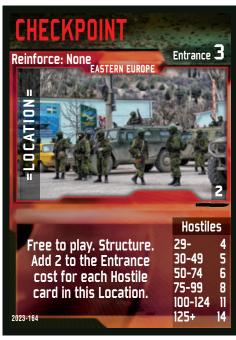

| 2023-144             | Schmidt                                       | wwii             | 3-1 Schmidt                                                                                 |
|----------------------|-----------------------------------------------|------------------|---------------------------------------------------------------------------------------------|
| 2023-144             | Schuster (NPS)                                | WWII             | 3-7 Schuster                                                                                |
| 2023-145             | Beck (NPS)                                    | WWII             | 3-8 Beck                                                                                    |
| 2023-146             | Kraus (NPS)                                   | WWII             | 3-9 Kraus                                                                                   |
| 2023-147             | Martin (NPS)                                  | WWII             | 3-10 Martin                                                                                 |
| 2023-148             | Ludwig (SQS)                                  | WWII             |                                                                                             |
| 2023-149             |                                               | WWII             | 3-15 Ludwig<br>3-17 Sommer                                                                  |
| 2023-150             | Sommer (SQS)                                  | WWII             |                                                                                             |
| 2023-151             | Tank Support Mission Air Drop Objective       | WWII             | 3-53 Tank Support                                                                           |
| 2023-152             | Convoy Escort Objective                       | WWII             | 3-54 Air Drop                                                                               |
| 2023-153             | Command Vehicle Objective                     | WWII             | 3-55 Convoy Escort 3-56 Command Vehicle                                                     |
| 2023-154             | ,                                             | Modern           |                                                                                             |
| 2023-155             | Into the Fray Mission Rural Drop Zone Mission | Modern           | 8-1 Into the Fray<br>8-2 Rural Drop Zone                                                    |
| 2023-156             | Political Priority Mission                    | Modern           | 8-5 Political Priority                                                                      |
| 2023-157             | Run for the Border Objective                  | Modern           | 8-7 Run for the Border                                                                      |
| 2023-158             | ·                                             | Modern           | 8-8 ICBM Launcher                                                                           |
|                      | ICBM Launcher Objective                       | _                |                                                                                             |
| 2023-160<br>2023-161 | Gunship Objective VIP Take Down Objective     | Modern<br>Modern | 8-9 Gunship<br>8-10 VIP Take Down                                                           |
|                      |                                               |                  |                                                                                             |
| 2023-162             | AFV Scout Force Objective                     | Modern           | 8-11 AFV Scout Force                                                                        |
| 2023-163             | Command AFV Objective                         | Modern           | 8-12 Command AFV                                                                            |
| 2023-164             | Checkpoint Location                           | Modern           | 8-13 Checkpoint                                                                             |
| 2023-165             | Housing Complex Location                      | Modern           | 8-14 Housing Complex                                                                        |
| 2023-166             | Abandoned Factory Location                    | Modern           | 8-18 Abandoned Factory                                                                      |
| 2023-167             | Dirt Road Location                            | Modern           | 8-22 Dirt Road                                                                              |
| 2023-168             | Crowded Street Location                       | Modern           | 8-24 Crowded Street                                                                         |
| 2023-169             | Farmland Location                             | Modern           | 8-25 Farmland                                                                               |
| 2023-170             | Heavy Construction Location                   | Modern           | 8-26 Heavy Construction                                                                     |
| 2023-171             | Patrolled Area Location                       | Modern           | 8-27 Patrolled Area                                                                         |
| 2023-172             | Hidden Cache Location                         | Modern           | 8-29 Hidden Cache                                                                           |
| 2023-173             | Close-in Specialist Skill                     | Modern           | 51-56 Close-In Specialist                                                                   |
| 2023-174             | Support (Nation Skill)                        | WWII             | 41-3 Support                                                                                |
| 2023-175             | Web Gear UK                                   | WWII             | 4-19 Web Gear UK                                                                            |
| 2023-176             | MP 40 SMG Germany                             | WWII             | 8-21 MP 40 SMG Germany                                                                      |
| 2023-177             | MG42 Machine Gun Germany                      | WWII             | This is an addition to WWII Exp 8: Germany 2, as there is a "Find: MG42 with 3 Ammo" on the |
|                      |                                               |                  | Machine Gun Team Hostile card.                                                              |
| 2023-178             | Flamethrower F Russia                         | WWII             | 10-50 Flamethrower F Russia                                                                 |
| 2023-179             | MP 38 SMG Germany                             | WWII             | 25-24 MP 38 SMG Germany                                                                     |
| 2023-180             | Enemy Lines: Straggler                        | WWII             | 25-31 Enemy Lines: Straggler                                                                |
| 2025-100             | Lifethy Lines. Straggler                      | *******          | 25-51 Elicity Ellies. Straggler                                                             |
| 2023-181             | Enemy Lines: Straggler                        | WWII             | 40-36 Enemy Lines: Straggler                                                                |
| 2023-182             | Bayonet China PRC                             | WWII             | 28-24 Bayonet China PRC                                                                     |
| 2023-183             | Mountaineer Skill                             | WWII             | 28-54 Mountaineer                                                                           |
| 2023-184             | M1928 SMG                                     | WWII             | 34-15 M1A1 SMG                                                                              |
|                      | 1                                             |                  | 34-16 M1A1 SMG                                                                              |
| 2023-185             | BREN Mk 1 Machine Gun                         | WWII             | 34-19 Mk1 BREN Machine Gun                                                                  |
| 2023-186             | SMLE No.1 Mk.III* (HT) Scoped Rifle           | WWII             | 18-14 SMLE No.1 Mk.III* (HT) Scoped Rifle                                                   |
| 2023-187             | SMLE No.1 Mk.III* Rifle                       | WWII             | 18-15 SMLE No.1 Mk.III* Rifle                                                               |
|                      |                                               |                  | 19-16 SMLE No.1 Mk.III* Rifle                                                               |
|                      |                                               |                  | 51-10 SMLE No.1 Mk.III* Rifle                                                               |
| 2023-188             | 37-94 Light Field Gun Poland                  | WWII             | 37-94 Light Field Gun Poland                                                                |
| 2023-189             | 37-95 Light Field Gun Poland                  | WWII             | 37-95 Light Field Gun Poland                                                                |
| 2023-190             | 36-53 Type 97 Motorcycle                      | WWII             | 36-53 Type 97 Motorcycle                                                                    |
| 2023-191             | 36-54 Type 97 Motorcycle                      | WWII             | 36-54 Type 97 Motorcycle                                                                    |
| 2023-192             | 41-5 Darmowa Polska Skill                     | WWII             | 41-5 Darmowa Polska                                                                         |
|                      |                                               |                  | 43-3 Darmowa Polska                                                                         |
| 2023-193             | 43-42 Landing Craft Dog-4                     | WWII             | 43-42 Landing Craft Dog-4                                                                   |
| 2023-194             | Radio Tower Tango Obejctive                   | WWII             | 46-46 Radio Tower Tango                                                                     |