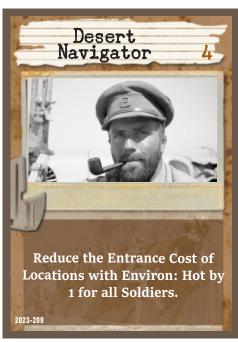

| 2023-195 | MG 34 Machine Gun                    | WWII   | 48-8 Machine Gun M34                           |
|----------|--------------------------------------|--------|------------------------------------------------|
| 2023-196 | Demolisher Specialist Skill          | WWII   | 31-53 Pioneer Specialist Skill                 |
|          |                                      |        | This Skill has been renamed to avoid confusion |
|          |                                      |        | with another Skill of the same name in WWII    |
|          |                                      |        | Exp #62: Saint-Lô.                             |
| 2023-197 | Demolisher Specialist Skill          | WWII   | 33-30 Pioneer Specialist Skill                 |
| 2023-198 | Toggle Rope                          | WWII   | 52-23 Toggle Rope                              |
| 2023-199 | Vital Mountain Pass                  | WWII   | 60-23 Vital Mountain Pass                      |
| 2023-200 | Last Defenders                       | WWII   | 60-42 Last Defenders                           |
| 2023-201 | M8 Armored Car                       | WWII   | 60-46 M8 Armored Car                           |
| 2023-202 | Artic Trained SRC                    | WWII   | 61-22 Artic Trained                            |
| 2023-203 | M5 Tank "Miranda"                    | WWII   | 62-13 M5 Tank "Miranda"                        |
| 2023-204 | M5 Tank "Emilia"                     | WWII   | 62-14 M5 Tank "Emilia"                         |
| 2023-205 | Bulldozer "Gracie"                   | WWII   | 62-15 Bulldozer "Gracie"                       |
| 2023-206 | Château de Bénouville Location       | WWII   | 63-26 Chateau de Benouville                    |
| 2023-207 | 79-35 Demolisher                     | WWII   | 79-35 Demolisher                               |
| 2023-208 | Secluded Vale                        | WWII   | WM-40 Secluded Vale                            |
| 2023-209 | Desert Navigator Skill               | WWII   | 69-48 Desert Navigator                         |
| 2023-210 | (Afrika Korps) Tiger I E             | WWII   | 70-55 (Afrika Korps) Tiger I E                 |
| 2023-211 | (Afrika Korps) Tiger I F             | WWII   | 70-56 (Afrika Korps) Tiger I F                 |
| 2023-212 | F-S Knife UK                         | WWII   | 82-47 F-S Knife                                |
| 2023-213 | Browne                               | Modern | M-155 Browne                                   |
| 2023-214 | Aug F88 Rifle Australia              | Modern | 28-27 Aug F88 Rifle Australia                  |
| 2023-215 | Aug F88 Rifle (Suppressed) Australia | Modern | 28-28 Aug F88 Rifle (Suppressed) Australia     |
| 2023-216 | Coordinated Shot                     | SW     | S-167 Coordinated Shot                         |
| 2023-217 | Keen                                 | WWII   | 32-27 Keen                                     |
| 2023-218 | Gurkha Patrol                        | WWII   | 87-31 Gurkha Patrol                            |
| 2023-219 | Gurkha Patrol                        | WWII   | 87-33 Gurkha Patrol                            |
| 2023-220 | Raid Mission                         | WWII   | W-22 Raid                                      |