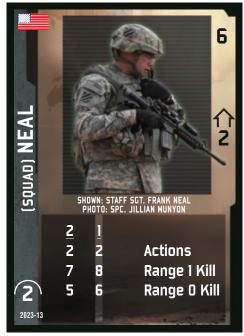

| MASTER LIST |                           |                |                                 |
|-------------|---------------------------|----------------|---------------------------------|
| Card ID     | Title                     | Era            | Replaces                        |
| 2023-1      | Baynes                    | Modern         | M-1 Baynes                      |
| 2023-2      | Hart                      | Modern         | M-3 Hart                        |
| 2023-3      | Baker                     | Modern         | M-6 Baker                       |
| 2023-4      | Stephens                  | Modern         | M-7 Stephens                    |
| 2023-5      | Tomadakis                 | Modern         | M-8 Tomadakis                   |
| 2023-6      | Foster (NPS)              | Modern         | M-10 Foster                     |
| 2023-7      | Samaniego (NPS)           | Modern         | M-12 Samaniego                  |
| 2023-8      | Covert (SQS)              | Modern         | M-13 Covert                     |
| 2023-9      | Rowe (SQS)                | Modern         | M-14 Rowe                       |
| 2023-10     | Coronoa (SQS)             | Modern         | M-15 Corona                     |
| 2023-11     | Aguirre (SQS)             | Modern         | 1-7 Aguirre                     |
| 2023-12     | Espinoza                  | Modern         | 2-3 Espinoza                    |
| 2023-13     | Neal (SQS)                | Modern         | 2-7 Neal                        |
| 2023-14     | Walker (SQS)              | Modern         | 2-6 Walker                      |
| 2023-15     | Bryant (NPS)              | Modern         | 5-3 Bryant                      |
| 2023-16     | Rosas (NPS)               | Modern         | 5-4 Rosas                       |
| 2023-17     | McGrath (SQS)             | Modern         | 5-6 McGrath                     |
| 2023-18     | Allen (SQS UK)            | Modern         | 6-23 Allen                      |
| 2023-19     | Zhurov (NPS Russia)       | Modern         | 7-16 Zhurov                     |
| 2023-20     | Ka-Bar Knife US           | Modern         | M-134 Ka-Bar Knife              |
| 2023-21     | Light Kevlar              | Modern         | M-143 Light Kevlar              |
| 2023-22     | IBA Kevlar                | Modern + SW    | M-144 IBA Kevlar                |
|             | 131111011111              | Trouble to the | S-88 IBA Kevlar                 |
| 2023-23     | IBA Kevlar (w/Inserts)    | Modern + SW    | M-145 IBA Kevlar (w/Inserts)    |
|             |                           |                | S-91 IBA Kevlar (w/Inserts)     |
| 2023-24     | IHPS Kevlar               | Modern         | M-146 IHPS Kevlar               |
| 2023-25     | IHPS Kevlar (w/Inserts)   | Modern         | M-147 IHPS Kevlar (w/Inserts)   |
| 2023-26     | IOTV Body Armor           | Modern         | M-148 IOTV Body Armor           |
|             |                           |                | 05-34 IOTV Body Armor           |
|             |                           |                | 05-35 IOTV Body Armor           |
|             |                           |                | 27-48 IOTV Body Armor           |
| 2222 27     | 0. 7                      | 22.3           | 31-35 IOTV Body Armor           |
| 2023-27     | Stay Low                  | Modern         | 02-18 Stay Low                  |
| 2023-28     | Stay Low                  | Modern         | 02-19 Stay Low                  |
| 2023-29     | MQ-9 Reaper               | Modern         | 03-36 MQ-9 Reaper               |
| 2023-30     | OH-58 Kiowa               | Modern         | 05-48 OH-58 Kiowa               |
| 2023-31     | Combat Knife UK           | Modern         | 06-35 Combat Knife UK           |
| 2023-32     | Combat Knife Russia       | Modern         | 07-50 Combat Knife Russia       |
| 2022 22     | и 10 1 .                  | CIAI           | 41-40 Combat Knife Russia       |
| 2023-33     | Unarmed Combat            | SW             | S-223 Unarmed Combat            |
| 2023-34     | Shadow Attacks            | SW             | S-224 Shadow Attacks            |
| 2023-35     | Kerambit Knife            | Modern         | 14-39 Kerambit Knife            |
| 2023-36     | Dustar Knife              | Modern         | 15-36 Dustar Knife              |
| 2023-37     | MQ-9 Reaper (JTAC)        | SW             | 23-24 MQ-9 Reaper (JTAC)        |
| 2023-38     | F-15E Strike Eagle (JTAC) | SW             | 23-25 F-15E Strike Eagle (JTAC) |
| 2023-39     | Unarmed Combat            | WWII           | ETO Errata Deck                 |
| 2023-40     | Shadow Attacks            | WWII           | ETO Errata Deck                 |
| 2023-41     | Ka-Bar Knife PMC          | PMC            | P-85 Ka-Bar Knife               |
| 2023-42     | Light Kevlar              | PMC            | P-108 Light Kevlar              |
| 2023-43     | Embassy Convoy Mission    | PMC            | P-142 Embassy Convoy Mission    |
| 2023-44     | Embassy Convoy Objective  | PMC            | P-143 Embassy Convoy Objective  |
| 2023-45     | Combat Knife Poland       | Modern         | 27-45 Combat Knife Poland       |