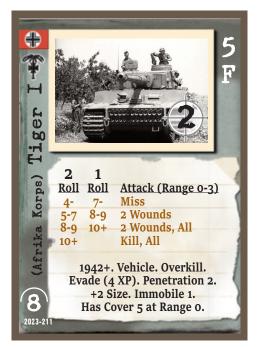

| 2023-195 | MG 34 Machine Gun                    | WWII   | 48-8 Machine Gun M34                           |
|----------|--------------------------------------|--------|------------------------------------------------|
| 2023-196 | Demolisher Specialist Skill          | WWII   | 31-53 Pioneer Specialist Skill                 |
|          |                                      |        | This Skill has been renamed to avoid confusion |
|          |                                      |        | with another Skill of the same name in WWII    |
|          |                                      |        | Exp #62: Saint-Lô.                             |
| 2023-197 | Demolisher Specialist Skill          | WWII   | 33-30 Pioneer Specialist Skill                 |
| 2023-198 | Toggle Rope                          | WWII   | 52-23 Toggle Rope                              |
| 2023-199 | Vital Mountain Pass                  | WWII   | 60-23 Vital Mountain Pass                      |
| 2023-200 | Last Defenders                       | WWII   | 60-42 Last Defenders                           |
| 2023-201 | M8 Armored Car                       | WWII   | 60-46 M8 Armored Car                           |
| 2023-202 | Artic Trained SRC                    | WWII   | 61-22 Artic Trained                            |
| 2023-203 | M5 Tank "Miranda"                    | WWII   | 62-13 M5 Tank "Miranda"                        |
| 2023-204 | M5 Tank "Emilia"                     | WWII   | 62-14 M5 Tank "Emilia"                         |
| 2023-205 | Bulldozer "Gracie"                   | WWII   | 62-15 Bulldozer "Gracie"                       |
| 2023-206 | Château de Bénouville Location       | WWII   | 63-26 Chateau de Benouville                    |
| 2023-207 | 79-35 Demolisher                     | WWII   | 79-35 Demolisher                               |
| 2023-208 | Secluded Vale                        | WWII   | WM-40 Secluded Vale                            |
| 2023-209 | Desert Navigator Skill               | WWII   | 69-48 Desert Navigator                         |
| 2023-210 | (Afrika Korps) Tiger I E             | WWII   | 70-55 (Afrika Korps) Tiger I E                 |
| 2023-211 | (Afrika Korps) Tiger I F             | WWII   | 70-56 (Afrika Korps) Tiger I F                 |
| 2023-212 | F-S Knife UK                         | WWII   | 82-47 F-S Knife                                |
| 2023-213 | Browne                               | Modern | M-155 Browne                                   |
| 2023-214 | Aug F88 Rifle Australia              | Modern | 28-27 Aug F88 Rifle Australia                  |
| 2023-215 | Aug F88 Rifle (Suppressed) Australia | Modern | 28-28 Aug F88 Rifle (Suppressed) Australia     |
| 2023-216 | Coordinated Shot                     | SW     | S-167 Coordinated Shot                         |
| 2023-217 | Keen                                 | WWII   | 32-27 Keen                                     |
| 2023-218 | Gurkha Patrol                        | WWII   | 87-31 Gurkha Patrol                            |
| 2023-219 | Gurkha Patrol                        | WWII   | 87-33 Gurkha Patrol                            |
| 2023-220 | Raid Mission                         | WWII   | W-22 Raid                                      |