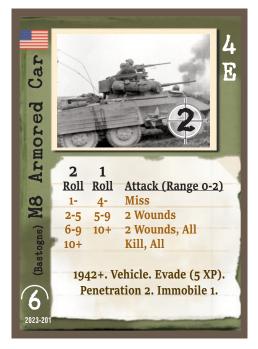

| 2023-195 | MG 34 Machine Gun                    | WWII   | 48-8 Machine Gun M34                           |
|----------|--------------------------------------|--------|------------------------------------------------|
| 2023-196 | Demolisher Specialist Skill          | WWII   | 31-53 Pioneer Specialist Skill                 |
|          |                                      |        | This Skill has been renamed to avoid confusion |
|          |                                      |        | with another Skill of the same name in WWII    |
|          |                                      |        | Exp #62: Saint-Lô.                             |
| 2023-197 | Demolisher Specialist Skill          | WWII   | 33-30 Pioneer Specialist Skill                 |
| 2023-198 | Toggle Rope                          | WWII   | 52-23 Toggle Rope                              |
| 2023-199 | Vital Mountain Pass                  | WWII   | 60-23 Vital Mountain Pass                      |
| 2023-200 | Last Defenders                       | WWII   | 60-42 Last Defenders                           |
| 2023-201 | M8 Armored Car                       | WWII   | 60-46 M8 Armored Car                           |
| 2023-202 | Artic Trained SRC                    | WWII   | 61-22 Artic Trained                            |
| 2023-203 | M5 Tank "Miranda"                    | WWII   | 62-13 M5 Tank "Miranda"                        |
| 2023-204 | M5 Tank "Emilia"                     | WWII   | 62-14 M5 Tank "Emilia"                         |
| 2023-205 | Bulldozer "Gracie"                   | WWII   | 62-15 Bulldozer "Gracie"                       |
| 2023-206 | Château de Bénouville Location       | WWII   | 63-26 Chateau de Benouville                    |
| 2023-207 | 79-35 Demolisher                     | WWII   | 79-35 Demolisher                               |
| 2023-208 | Secluded Vale                        | WWII   | WM-40 Secluded Vale                            |
| 2023-209 | Desert Navigator Skill               | WWII   | 69-48 Desert Navigator                         |
| 2023-210 | (Afrika Korps) Tiger I E             | WWII   | 70-55 (Afrika Korps) Tiger I E                 |
| 2023-211 | (Afrika Korps) Tiger I F             | WWII   | 70-56 (Afrika Korps) Tiger I F                 |
| 2023-212 | F-S Knife UK                         | WWII   | 82-47 F-S Knife                                |
| 2023-213 | Browne                               | Modern | M-155 Browne                                   |
| 2023-214 | Aug F88 Rifle Australia              | Modern | 28-27 Aug F88 Rifle Australia                  |
| 2023-215 | Aug F88 Rifle (Suppressed) Australia | Modern | 28-28 Aug F88 Rifle (Suppressed) Australia     |
| 2023-216 | Coordinated Shot                     | SW     | S-167 Coordinated Shot                         |
| 2023-217 | Keen                                 | WWII   | 32-27 Keen                                     |
| 2023-218 | Gurkha Patrol                        | WWII   | 87-31 Gurkha Patrol                            |
| 2023-219 | Gurkha Patrol                        | WWII   | 87-33 Gurkha Patrol                            |
| 2023-220 | Raid Mission                         | WWII   | W-22 Raid                                      |