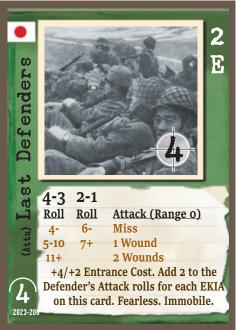

| 2023-195 | MG 34 Machine Gun                    | WWII   | 48-8 Machine Gun M34                           |
|----------|--------------------------------------|--------|------------------------------------------------|
| 2023-196 | Demolisher Specialist Skill          | WWII   | 31-53 Pioneer Specialist Skill                 |
|          |                                      |        | This Skill has been renamed to avoid confusion |
|          |                                      |        | with another Skill of the same name in WWII    |
|          |                                      |        | Exp #62: Saint-Lô.                             |
| 2023-197 | Demolisher Specialist Skill          | WWII   | 33-30 Pioneer Specialist Skill                 |
| 2023-198 | Toggle Rope                          | WWII   | 52-23 Toggle Rope                              |
| 2023-199 | Vital Mountain Pass                  | WWII   | 60-23 Vital Mountain Pass                      |
| 2023-200 | Last Defenders                       | WWII   | 60-42 Last Defenders                           |
| 2023-201 | M8 Armored Car                       | WWII   | 60-46 M8 Armored Car                           |
| 2023-202 | Artic Trained SRC                    | WWII   | 61-22 Artic Trained                            |
| 2023-203 | M5 Tank "Miranda"                    | WWII   | 62-13 M5 Tank "Miranda"                        |
| 2023-204 | M5 Tank "Emilia"                     | WWII   | 62-14 M5 Tank "Emilia"                         |
| 2023-205 | Bulldozer "Gracie"                   | WWII   | 62-15 Bulldozer "Gracie"                       |
| 2023-206 | Château de Bénouville Location       | WWII   | 63-26 Chateau de Benouville                    |
| 2023-207 | 79-35 Demolisher                     | WWII   | 79-35 Demolisher                               |
| 2023-208 | Secluded Vale                        | WWII   | WM-40 Secluded Vale                            |
| 2023-209 | Desert Navigator Skill               | WWII   | 69-48 Desert Navigator                         |
| 2023-210 | (Afrika Korps) Tiger I E             | WWII   | 70-55 (Afrika Korps) Tiger I E                 |
| 2023-211 | (Afrika Korps) Tiger I F             | WWII   | 70-56 (Afrika Korps) Tiger I F                 |
| 2023-212 | F-S Knife UK                         | WWII   | 82-47 F-S Knife                                |
| 2023-213 | Browne                               | Modern | M-155 Browne                                   |
| 2023-214 | Aug F88 Rifle Australia              | Modern | 28-27 Aug F88 Rifle Australia                  |
| 2023-215 | Aug F88 Rifle (Suppressed) Australia | Modern | 28-28 Aug F88 Rifle (Suppressed) Australia     |
| 2023-216 | Coordinated Shot                     | SW     | S-167 Coordinated Shot                         |
| 2023-217 | Keen                                 | WWII   | 32-27 Keen                                     |
| 2023-218 | Gurkha Patrol                        | WWII   | 87-31 Gurkha Patrol                            |
| 2023-219 | Gurkha Patrol                        | WWII   | 87-33 Gurkha Patrol                            |
| 2023-220 | Raid Mission                         | WWII   | W-22 Raid                                      |