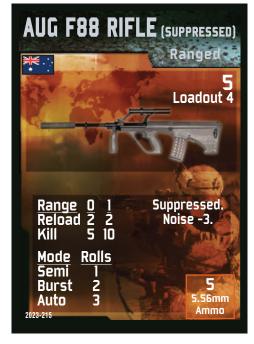

| 2023-195 | MG 34 Machine Gun                    | WWII   | 48-8 Machine Gun M34                           |
|----------|--------------------------------------|--------|------------------------------------------------|
| 2023-196 | Demolisher Specialist Skill          | WWII   | 31-53 Pioneer Specialist Skill                 |
|          |                                      |        | This Skill has been renamed to avoid confusion |
|          |                                      |        | with another Skill of the same name in WWII    |
|          |                                      |        | Exp #62: Saint-Lô.                             |
| 2023-197 | Demolisher Specialist Skill          | WWII   | 33-30 Pioneer Specialist Skill                 |
| 2023-198 | Toggle Rope                          | WWII   | 52-23 Toggle Rope                              |
| 2023-199 | Vital Mountain Pass                  | WWII   | 60-23 Vital Mountain Pass                      |
| 2023-200 | Last Defenders                       | WWII   | 60-42 Last Defenders                           |
| 2023-201 | M8 Armored Car                       | WWII   | 60-46 M8 Armored Car                           |
| 2023-202 | Artic Trained SRC                    | WWII   | 61-22 Artic Trained                            |
| 2023-203 | M5 Tank "Miranda"                    | WWII   | 62-13 M5 Tank "Miranda"                        |
| 2023-204 | M5 Tank "Emilia"                     | WWII   | 62-14 M5 Tank "Emilia"                         |
| 2023-205 | Bulldozer "Gracie"                   | WWII   | 62-15 Bulldozer "Gracie"                       |
| 2023-206 | Château de Bénouville Location       | WWII   | 63-26 Chateau de Benouville                    |
| 2023-207 | 79-35 Demolisher                     | WWII   | 79-35 Demolisher                               |
| 2023-208 | Secluded Vale                        | WWII   | WM-40 Secluded Vale                            |
| 2023-209 | Desert Navigator Skill               | WWII   | 69-48 Desert Navigator                         |
| 2023-210 | (Afrika Korps) Tiger I E             | WWII   | 70-55 (Afrika Korps) Tiger I E                 |
| 2023-211 | (Afrika Korps) Tiger I F             | WWII   | 70-56 (Afrika Korps) Tiger I F                 |
| 2023-212 | F-S Knife UK                         | WWII   | 82-47 F-S Knife                                |
| 2023-213 | Browne                               | Modern | M-155 Browne                                   |
| 2023-214 | Aug F88 Rifle Australia              | Modern | 28-27 Aug F88 Rifle Australia                  |
| 2023-215 | Aug F88 Rifle (Suppressed) Australia | Modern | 28-28 Aug F88 Rifle (Suppressed) Australia     |
| 2023-216 | Coordinated Shot                     | SW     | S-167 Coordinated Shot                         |
| 2023-217 | Keen                                 | WWII   | 32-27 Keen                                     |
| 2023-218 | Gurkha Patrol                        | WWII   | 87-31 Gurkha Patrol                            |
| 2023-219 | Gurkha Patrol                        | WWII   | 87-33 Gurkha Patrol                            |
| 2023-220 | Raid Mission                         | WWII   | W-22 Raid                                      |