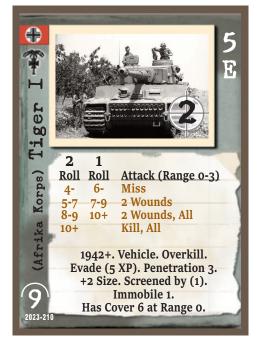

| 2023-195 | MG 34 Machine Gun                    | WWII   | 48-8 Machine Gun M34                           |
|----------|--------------------------------------|--------|------------------------------------------------|
| 2023-196 | Demolisher Specialist Skill          | WWII   | 31-53 Pioneer Specialist Skill                 |
|          |                                      |        | This Skill has been renamed to avoid confusion |
|          |                                      |        | with another Skill of the same name in WWII    |
|          |                                      |        | Exp #62: Saint-Lô.                             |
| 2023-197 | Demolisher Specialist Skill          | WWII   | 33-30 Pioneer Specialist Skill                 |
| 2023-198 | Toggle Rope                          | WWII   | 52-23 Toggle Rope                              |
| 2023-199 | Vital Mountain Pass                  | WWII   | 60-23 Vital Mountain Pass                      |
| 2023-200 | Last Defenders                       | WWII   | 60-42 Last Defenders                           |
| 2023-201 | M8 Armored Car                       | WWII   | 60-46 M8 Armored Car                           |
| 2023-202 | Artic Trained SRC                    | WWII   | 61-22 Artic Trained                            |
| 2023-203 | M5 Tank "Miranda"                    | WWII   | 62-13 M5 Tank "Miranda"                        |
| 2023-204 | M5 Tank "Emilia"                     | WWII   | 62-14 M5 Tank "Emilia"                         |
| 2023-205 | Bulldozer "Gracie"                   | WWII   | 62-15 Bulldozer "Gracie"                       |
| 2023-206 | Château de Bénouville Location       | WWII   | 63-26 Chateau de Benouville                    |
| 2023-207 | 79-35 Demolisher                     | WWII   | 79-35 Demolisher                               |
| 2023-208 | Secluded Vale                        | WWII   | WM-40 Secluded Vale                            |
| 2023-209 | Desert Navigator Skill               | WWII   | 69-48 Desert Navigator                         |
| 2023-210 | (Afrika Korps) Tiger I E             | WWII   | 70-55 (Afrika Korps) Tiger I E                 |
| 2023-211 | (Afrika Korps) Tiger I F             | WWII   | 70-56 (Afrika Korps) Tiger I F                 |
| 2023-212 | F-S Knife UK                         | WWII   | 82-47 F-S Knife                                |
| 2023-213 | Browne                               | Modern | M-155 Browne                                   |
| 2023-214 | Aug F88 Rifle Australia              | Modern | 28-27 Aug F88 Rifle Australia                  |
| 2023-215 | Aug F88 Rifle (Suppressed) Australia | Modern | 28-28 Aug F88 Rifle (Suppressed) Australia     |
| 2023-216 | Coordinated Shot                     | SW     | S-167 Coordinated Shot                         |
| 2023-217 | Keen                                 | WWII   | 32-27 Keen                                     |
| 2023-218 | Gurkha Patrol                        | WWII   | 87-31 Gurkha Patrol                            |
| 2023-219 | Gurkha Patrol                        | WWII   | 87-33 Gurkha Patrol                            |
| 2023-220 | Raid Mission                         | WWII   | W-22 Raid                                      |