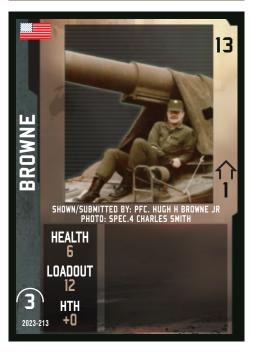

| 2023-195 | MG 34 Machine Gun                    | WWII   | 48-8 Machine Gun M34                           |
|----------|--------------------------------------|--------|------------------------------------------------|
| 2023-196 | Demolisher Specialist Skill          | WWII   | 31-53 Pioneer Specialist Skill                 |
|          |                                      |        | This Skill has been renamed to avoid confusion |
|          |                                      |        | with another Skill of the same name in WWII    |
|          |                                      |        | Exp #62: Saint-Lô.                             |
| 2023-197 | Demolisher Specialist Skill          | WWII   | 33-30 Pioneer Specialist Skill                 |
| 2023-198 | Toggle Rope                          | WWII   | 52-23 Toggle Rope                              |
| 2023-199 | Vital Mountain Pass                  | WWII   | 60-23 Vital Mountain Pass                      |
| 2023-200 | Last Defenders                       | WWII   | 60-42 Last Defenders                           |
| 2023-201 | M8 Armored Car                       | WWII   | 60-46 M8 Armored Car                           |
| 2023-202 | Artic Trained SRC                    | WWII   | 61-22 Artic Trained                            |
| 2023-203 | M5 Tank "Miranda"                    | WWII   | 62-13 M5 Tank "Miranda"                        |
| 2023-204 | M5 Tank "Emilia"                     | WWII   | 62-14 M5 Tank "Emilia"                         |
| 2023-205 | Bulldozer "Gracie"                   | WWII   | 62-15 Bulldozer "Gracie"                       |
| 2023-206 | Château de Bénouville Location       | WWII   | 63-26 Chateau de Benouville                    |
| 2023-207 | 79-35 Demolisher                     | WWII   | 79-35 Demolisher                               |
| 2023-208 | Secluded Vale                        | WWII   | WM-40 Secluded Vale                            |
| 2023-209 | Desert Navigator Skill               | WWII   | 69-48 Desert Navigator                         |
| 2023-210 | (Afrika Korps) Tiger I E             | WWII   | 70-55 (Afrika Korps) Tiger I E                 |
| 2023-211 | (Afrika Korps) Tiger I F             | WWII   | 70-56 (Afrika Korps) Tiger I F                 |
| 2023-212 | F-S Knife UK                         | WWII   | 82-47 F-S Knife                                |
| 2023-213 | Browne                               | Modern | M-155 Browne                                   |
| 2023-214 | Aug F88 Rifle Australia              | Modern | 28-27 Aug F88 Rifle Australia                  |
| 2023-215 | Aug F88 Rifle (Suppressed) Australia | Modern | 28-28 Aug F88 Rifle (Suppressed) Australia     |
| 2023-216 | Coordinated Shot                     | SW     | S-167 Coordinated Shot                         |
| 2023-217 | Keen                                 | WWII   | 32-27 Keen                                     |
| 2023-218 | Gurkha Patrol                        | WWII   | 87-31 Gurkha Patrol                            |
| 2023-219 | Gurkha Patrol                        | WWII   | 87-33 Gurkha Patrol                            |
| 2023-220 | Raid Mission                         | WWII   | W-22 Raid                                      |