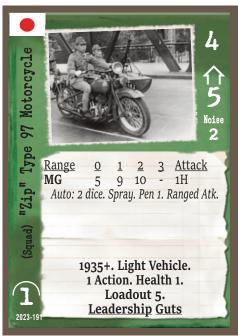

| 2023-144             | Schmidt                                       | wwii             | 3-1 Schmidt                                                                                 |
|----------------------|-----------------------------------------------|------------------|---------------------------------------------------------------------------------------------|
| 2023-144             | Schuster (NPS)                                | WWII             | 3-7 Schuster                                                                                |
| 2023-145             | Beck (NPS)                                    | WWII             | 3-8 Beck                                                                                    |
| 2023-146             | Kraus (NPS)                                   | WWII             | 3-9 Kraus                                                                                   |
| 2023-147             | Martin (NPS)                                  | WWII             | 3-10 Martin                                                                                 |
| 2023-148             | Ludwig (SQS)                                  | WWII             |                                                                                             |
| 2023-149             |                                               | WWII             | 3-15 Ludwig<br>3-17 Sommer                                                                  |
| 2023-150             | Sommer (SQS)                                  | WWII             |                                                                                             |
| 2023-151             | Tank Support Mission Air Drop Objective       | WWII             | 3-53 Tank Support                                                                           |
| 2023-152             | Convoy Escort Objective                       | WWII             | 3-54 Air Drop                                                                               |
| 2023-153             | Command Vehicle Objective                     | WWII             | 3-55 Convoy Escort 3-56 Command Vehicle                                                     |
| 2023-154             | ,                                             | Modern           |                                                                                             |
| 2023-155             | Into the Fray Mission Rural Drop Zone Mission | Modern           | 8-1 Into the Fray<br>8-2 Rural Drop Zone                                                    |
| 2023-156             | Political Priority Mission                    | Modern           | 8-5 Political Priority                                                                      |
| 2023-157             | Run for the Border Objective                  | Modern           | 8-7 Run for the Border                                                                      |
| 2023-158             | ·                                             | Modern           | 8-8 ICBM Launcher                                                                           |
|                      | ICBM Launcher Objective                       | _                |                                                                                             |
| 2023-160<br>2023-161 | Gunship Objective VIP Take Down Objective     | Modern<br>Modern | 8-9 Gunship<br>8-10 VIP Take Down                                                           |
|                      |                                               |                  |                                                                                             |
| 2023-162             | AFV Scout Force Objective                     | Modern           | 8-11 AFV Scout Force                                                                        |
| 2023-163             | Command AFV Objective                         | Modern           | 8-12 Command AFV                                                                            |
| 2023-164             | Checkpoint Location                           | Modern           | 8-13 Checkpoint                                                                             |
| 2023-165             | Housing Complex Location                      | Modern           | 8-14 Housing Complex                                                                        |
| 2023-166             | Abandoned Factory Location                    | Modern           | 8-18 Abandoned Factory                                                                      |
| 2023-167             | Dirt Road Location                            | Modern           | 8-22 Dirt Road                                                                              |
| 2023-168             | Crowded Street Location                       | Modern           | 8-24 Crowded Street                                                                         |
| 2023-169             | Farmland Location                             | Modern           | 8-25 Farmland                                                                               |
| 2023-170             | Heavy Construction Location                   | Modern           | 8-26 Heavy Construction                                                                     |
| 2023-171             | Patrolled Area Location                       | Modern           | 8-27 Patrolled Area                                                                         |
| 2023-172             | Hidden Cache Location                         | Modern           | 8-29 Hidden Cache                                                                           |
| 2023-173             | Close-in Specialist Skill                     | Modern           | 51-56 Close-In Specialist                                                                   |
| 2023-174             | Support (Nation Skill)                        | WWII             | 41-3 Support                                                                                |
| 2023-175             | Web Gear UK                                   | WWII             | 4-19 Web Gear UK                                                                            |
| 2023-176             | MP 40 SMG Germany                             | WWII             | 8-21 MP 40 SMG Germany                                                                      |
| 2023-177             | MG42 Machine Gun Germany                      | WWII             | This is an addition to WWII Exp 8: Germany 2, as there is a "Find: MG42 with 3 Ammo" on the |
|                      |                                               |                  | Machine Gun Team Hostile card.                                                              |
| 2023-178             | Flamethrower F Russia                         | WWII             | 10-50 Flamethrower F Russia                                                                 |
| 2023-179             | MP 38 SMG Germany                             | WWII             | 25-24 MP 38 SMG Germany                                                                     |
| 2023-180             | Enemy Lines: Straggler                        | WWII             | 25-31 Enemy Lines: Straggler                                                                |
| 2025-100             | Lifethy Lines. Straggler                      | *******          | 25-51 Elicity Ellies. Straggler                                                             |
| 2023-181             | Enemy Lines: Straggler                        | WWII             | 40-36 Enemy Lines: Straggler                                                                |
| 2023-182             | Bayonet China PRC                             | WWII             | 28-24 Bayonet China PRC                                                                     |
| 2023-183             | Mountaineer Skill                             | WWII             | 28-54 Mountaineer                                                                           |
| 2023-184             | M1928 SMG                                     | WWII             | 34-15 M1A1 SMG                                                                              |
|                      | 1                                             |                  | 34-16 M1A1 SMG                                                                              |
| 2023-185             | BREN Mk 1 Machine Gun                         | WWII             | 34-19 Mk1 BREN Machine Gun                                                                  |
| 2023-186             | SMLE No.1 Mk.III* (HT) Scoped Rifle           | WWII             | 18-14 SMLE No.1 Mk.III* (HT) Scoped Rifle                                                   |
| 2023-187             | SMLE No.1 Mk.III* Rifle                       | WWII             | 18-15 SMLE No.1 Mk.III* Rifle                                                               |
|                      |                                               |                  | 19-16 SMLE No.1 Mk.III* Rifle                                                               |
|                      |                                               |                  | 51-10 SMLE No.1 Mk.III* Rifle                                                               |
| 2023-188             | 37-94 Light Field Gun Poland                  | WWII             | 37-94 Light Field Gun Poland                                                                |
| 2023-189             | 37-95 Light Field Gun Poland                  | WWII             | 37-95 Light Field Gun Poland                                                                |
| 2023-190             | 36-53 Type 97 Motorcycle                      | WWII             | 36-53 Type 97 Motorcycle                                                                    |
| 2023-191             | 36-54 Type 97 Motorcycle                      | WWII             | 36-54 Type 97 Motorcycle                                                                    |
| 2023-192             | 41-5 Darmowa Polska Skill                     | WWII             | 41-5 Darmowa Polska                                                                         |
|                      |                                               |                  | 43-3 Darmowa Polska                                                                         |
| 2023-193             | 43-42 Landing Craft Dog-4                     | WWII             | 43-42 Landing Craft Dog-4                                                                   |
| 2023-194             | Radio Tower Tango Obejctive                   | WWII             | 46-46 Radio Tower Tango                                                                     |