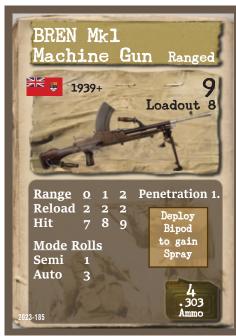

| 2023-144             | Schmidt                                       | wwii             | 3-1 Schmidt                                                                                 |
|----------------------|-----------------------------------------------|------------------|---------------------------------------------------------------------------------------------|
| 2023-144             | Schuster (NPS)                                | WWII             | 3-7 Schuster                                                                                |
| 2023-145             | Beck (NPS)                                    | WWII             | 3-8 Beck                                                                                    |
| 2023-146             | Kraus (NPS)                                   | WWII             | 3-9 Kraus                                                                                   |
| 2023-147             | Martin (NPS)                                  | WWII             | 3-10 Martin                                                                                 |
| 2023-148             | Ludwig (SQS)                                  | WWII             |                                                                                             |
| 2023-149             |                                               | WWII             | 3-15 Ludwig<br>3-17 Sommer                                                                  |
| 2023-150             | Sommer (SQS)                                  | WWII             |                                                                                             |
| 2023-151             | Tank Support Mission Air Drop Objective       | WWII             | 3-53 Tank Support                                                                           |
| 2023-152             | Convoy Escort Objective                       | WWII             | 3-54 Air Drop                                                                               |
| 2023-153             | Command Vehicle Objective                     | WWII             | 3-55 Convoy Escort 3-56 Command Vehicle                                                     |
| 2023-154             | ,                                             | Modern           |                                                                                             |
| 2023-155             | Into the Fray Mission Rural Drop Zone Mission | Modern           | 8-1 Into the Fray<br>8-2 Rural Drop Zone                                                    |
| 2023-156             | Political Priority Mission                    | Modern           | 8-5 Political Priority                                                                      |
| 2023-157             | Run for the Border Objective                  | Modern           | 8-7 Run for the Border                                                                      |
| 2023-158             | ·                                             | Modern           | 8-8 ICBM Launcher                                                                           |
|                      | ICBM Launcher Objective                       | _                |                                                                                             |
| 2023-160<br>2023-161 | Gunship Objective VIP Take Down Objective     | Modern<br>Modern | 8-9 Gunship<br>8-10 VIP Take Down                                                           |
|                      |                                               |                  |                                                                                             |
| 2023-162             | AFV Scout Force Objective                     | Modern           | 8-11 AFV Scout Force                                                                        |
| 2023-163             | Command AFV Objective                         | Modern           | 8-12 Command AFV                                                                            |
| 2023-164             | Checkpoint Location                           | Modern           | 8-13 Checkpoint                                                                             |
| 2023-165             | Housing Complex Location                      | Modern           | 8-14 Housing Complex                                                                        |
| 2023-166             | Abandoned Factory Location                    | Modern           | 8-18 Abandoned Factory                                                                      |
| 2023-167             | Dirt Road Location                            | Modern           | 8-22 Dirt Road                                                                              |
| 2023-168             | Crowded Street Location                       | Modern           | 8-24 Crowded Street                                                                         |
| 2023-169             | Farmland Location                             | Modern           | 8-25 Farmland                                                                               |
| 2023-170             | Heavy Construction Location                   | Modern           | 8-26 Heavy Construction                                                                     |
| 2023-171             | Patrolled Area Location                       | Modern           | 8-27 Patrolled Area                                                                         |
| 2023-172             | Hidden Cache Location                         | Modern           | 8-29 Hidden Cache                                                                           |
| 2023-173             | Close-in Specialist Skill                     | Modern           | 51-56 Close-In Specialist                                                                   |
| 2023-174             | Support (Nation Skill)                        | WWII             | 41-3 Support                                                                                |
| 2023-175             | Web Gear UK                                   | WWII             | 4-19 Web Gear UK                                                                            |
| 2023-176             | MP 40 SMG Germany                             | WWII             | 8-21 MP 40 SMG Germany                                                                      |
| 2023-177             | MG42 Machine Gun Germany                      | WWII             | This is an addition to WWII Exp 8: Germany 2, as there is a "Find: MG42 with 3 Ammo" on the |
|                      |                                               |                  | Machine Gun Team Hostile card.                                                              |
| 2023-178             | Flamethrower F Russia                         | WWII             | 10-50 Flamethrower F Russia                                                                 |
| 2023-179             | MP 38 SMG Germany                             | WWII             | 25-24 MP 38 SMG Germany                                                                     |
| 2023-180             | Enemy Lines: Straggler                        | WWII             | 25-31 Enemy Lines: Straggler                                                                |
| 2025-100             | Lifethy Lines. Straggler                      | *******          | 25-51 Elicity Ellies. Straggler                                                             |
| 2023-181             | Enemy Lines: Straggler                        | WWII             | 40-36 Enemy Lines: Straggler                                                                |
| 2023-182             | Bayonet China PRC                             | WWII             | 28-24 Bayonet China PRC                                                                     |
| 2023-183             | Mountaineer Skill                             | WWII             | 28-54 Mountaineer                                                                           |
| 2023-184             | M1928 SMG                                     | WWII             | 34-15 M1A1 SMG                                                                              |
|                      | 1                                             |                  | 34-16 M1A1 SMG                                                                              |
| 2023-185             | BREN Mk 1 Machine Gun                         | WWII             | 34-19 Mk1 BREN Machine Gun                                                                  |
| 2023-186             | SMLE No.1 Mk.III* (HT) Scoped Rifle           | WWII             | 18-14 SMLE No.1 Mk.III* (HT) Scoped Rifle                                                   |
| 2023-187             | SMLE No.1 Mk.III* Rifle                       | WWII             | 18-15 SMLE No.1 Mk.III* Rifle                                                               |
|                      |                                               |                  | 19-16 SMLE No.1 Mk.III* Rifle                                                               |
|                      |                                               |                  | 51-10 SMLE No.1 Mk.III* Rifle                                                               |
| 2023-188             | 37-94 Light Field Gun Poland                  | WWII             | 37-94 Light Field Gun Poland                                                                |
| 2023-189             | 37-95 Light Field Gun Poland                  | WWII             | 37-95 Light Field Gun Poland                                                                |
| 2023-190             | 36-53 Type 97 Motorcycle                      | WWII             | 36-53 Type 97 Motorcycle                                                                    |
| 2023-191             | 36-54 Type 97 Motorcycle                      | WWII             | 36-54 Type 97 Motorcycle                                                                    |
| 2023-192             | 41-5 Darmowa Polska Skill                     | WWII             | 41-5 Darmowa Polska                                                                         |
|                      |                                               |                  | 43-3 Darmowa Polska                                                                         |
| 2023-193             | 43-42 Landing Craft Dog-4                     | WWII             | 43-42 Landing Craft Dog-4                                                                   |
| 2023-194             | Radio Tower Tango Obejctive                   | WWII             | 46-46 Radio Tower Tango                                                                     |