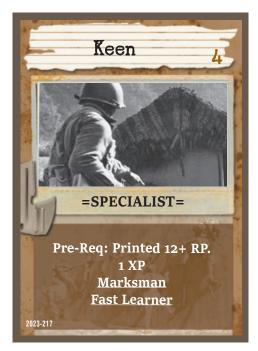

| 2023-195 | MG 34 Machine Gun                    | WWII   | 48-8 Machine Gun M34                           |
|----------|--------------------------------------|--------|------------------------------------------------|
| 2023-196 | Demolisher Specialist Skill          | WWII   | 31-53 Pioneer Specialist Skill                 |
|          |                                      |        | This Skill has been renamed to avoid confusion |
|          |                                      |        | with another Skill of the same name in WWII    |
|          |                                      |        | Exp #62: Saint-Lô.                             |
| 2023-197 | Demolisher Specialist Skill          | WWII   | 33-30 Pioneer Specialist Skill                 |
| 2023-198 | Toggle Rope                          | WWII   | 52-23 Toggle Rope                              |
| 2023-199 | Vital Mountain Pass                  | WWII   | 60-23 Vital Mountain Pass                      |
| 2023-200 | Last Defenders                       | WWII   | 60-42 Last Defenders                           |
| 2023-201 | M8 Armored Car                       | WWII   | 60-46 M8 Armored Car                           |
| 2023-202 | Artic Trained SRC                    | WWII   | 61-22 Artic Trained                            |
| 2023-203 | M5 Tank "Miranda"                    | WWII   | 62-13 M5 Tank "Miranda"                        |
| 2023-204 | M5 Tank "Emilia"                     | WWII   | 62-14 M5 Tank "Emilia"                         |
| 2023-205 | Bulldozer "Gracie"                   | WWII   | 62-15 Bulldozer "Gracie"                       |
| 2023-206 | Château de Bénouville Location       | WWII   | 63-26 Chateau de Benouville                    |
| 2023-207 | 79-35 Demolisher                     | WWII   | 79-35 Demolisher                               |
| 2023-208 | Secluded Vale                        | WWII   | WM-40 Secluded Vale                            |
| 2023-209 | Desert Navigator Skill               | WWII   | 69-48 Desert Navigator                         |
| 2023-210 | (Afrika Korps) Tiger I E             | WWII   | 70-55 (Afrika Korps) Tiger I E                 |
| 2023-211 | (Afrika Korps) Tiger I F             | WWII   | 70-56 (Afrika Korps) Tiger I F                 |
| 2023-212 | F-S Knife UK                         | WWII   | 82-47 F-S Knife                                |
| 2023-213 | Browne                               | Modern | M-155 Browne                                   |
| 2023-214 | Aug F88 Rifle Australia              | Modern | 28-27 Aug F88 Rifle Australia                  |
| 2023-215 | Aug F88 Rifle (Suppressed) Australia | Modern | 28-28 Aug F88 Rifle (Suppressed) Australia     |
| 2023-216 | Coordinated Shot                     | SW     | S-167 Coordinated Shot                         |
| 2023-217 | Keen                                 | WWII   | 32-27 Keen                                     |
| 2023-218 | Gurkha Patrol                        | WWII   | 87-31 Gurkha Patrol                            |
| 2023-219 | Gurkha Patrol                        | WWII   | 87-33 Gurkha Patrol                            |
| 2023-220 | Raid Mission                         | WWII   | W-22 Raid                                      |