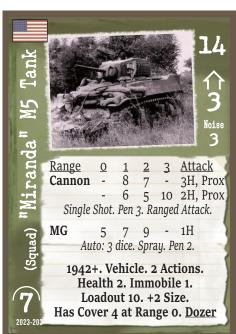

| 2023-195 | MG 34 Machine Gun                    | WWII   | 48-8 Machine Gun M34                           |
|----------|--------------------------------------|--------|------------------------------------------------|
| 2023-196 | Demolisher Specialist Skill          | WWII   | 31-53 Pioneer Specialist Skill                 |
|          |                                      |        | This Skill has been renamed to avoid confusion |
|          |                                      |        | with another Skill of the same name in WWII    |
|          |                                      |        | Exp #62: Saint-Lô.                             |
| 2023-197 | Demolisher Specialist Skill          | WWII   | 33-30 Pioneer Specialist Skill                 |
| 2023-198 | Toggle Rope                          | WWII   | 52-23 Toggle Rope                              |
| 2023-199 | Vital Mountain Pass                  | WWII   | 60-23 Vital Mountain Pass                      |
| 2023-200 | Last Defenders                       | WWII   | 60-42 Last Defenders                           |
| 2023-201 | M8 Armored Car                       | WWII   | 60-46 M8 Armored Car                           |
| 2023-202 | Artic Trained SRC                    | WWII   | 61-22 Artic Trained                            |
| 2023-203 | M5 Tank "Miranda"                    | WWII   | 62-13 M5 Tank "Miranda"                        |
| 2023-204 | M5 Tank "Emilia"                     | WWII   | 62-14 M5 Tank "Emilia"                         |
| 2023-205 | Bulldozer "Gracie"                   | WWII   | 62-15 Bulldozer "Gracie"                       |
| 2023-206 | Château de Bénouville Location       | WWII   | 63-26 Chateau de Benouville                    |
| 2023-207 | 79-35 Demolisher                     | WWII   | 79-35 Demolisher                               |
| 2023-208 | Secluded Vale                        | WWII   | WM-40 Secluded Vale                            |
| 2023-209 | Desert Navigator Skill               | WWII   | 69-48 Desert Navigator                         |
| 2023-210 | (Afrika Korps) Tiger I E             | WWII   | 70-55 (Afrika Korps) Tiger I E                 |
| 2023-211 | (Afrika Korps) Tiger I F             | WWII   | 70-56 (Afrika Korps) Tiger I F                 |
| 2023-212 | F-S Knife UK                         | WWII   | 82-47 F-S Knife                                |
| 2023-213 | Browne                               | Modern | M-155 Browne                                   |
| 2023-214 | Aug F88 Rifle Australia              | Modern | 28-27 Aug F88 Rifle Australia                  |
| 2023-215 | Aug F88 Rifle (Suppressed) Australia | Modern | 28-28 Aug F88 Rifle (Suppressed) Australia     |
| 2023-216 | Coordinated Shot                     | SW     | S-167 Coordinated Shot                         |
| 2023-217 | Keen                                 | WWII   | 32-27 Keen                                     |
| 2023-218 | Gurkha Patrol                        | WWII   | 87-31 Gurkha Patrol                            |
| 2023-219 | Gurkha Patrol                        | WWII   | 87-33 Gurkha Patrol                            |
| 2023-220 | Raid Mission                         | WWII   | W-22 Raid                                      |