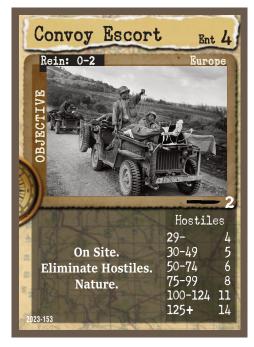

| 2023-144             | Schmidt                                       | wwii             | 3-1 Schmidt                                                                                 |
|----------------------|-----------------------------------------------|------------------|---------------------------------------------------------------------------------------------|
| 2023-144             | Schuster (NPS)                                | WWII             | 3-7 Schuster                                                                                |
| 2023-145             | Beck (NPS)                                    | WWII             | 3-8 Beck                                                                                    |
| 2023-146             | Kraus (NPS)                                   | WWII             | 3-9 Kraus                                                                                   |
| 2023-147             | Martin (NPS)                                  | WWII             | 3-10 Martin                                                                                 |
| 2023-148             | Ludwig (SQS)                                  | WWII             |                                                                                             |
| 2023-149             |                                               | WWII             | 3-15 Ludwig<br>3-17 Sommer                                                                  |
| 2023-150             | Sommer (SQS)                                  | WWII             |                                                                                             |
| 2023-151             | Tank Support Mission Air Drop Objective       | WWII             | 3-53 Tank Support                                                                           |
| 2023-152             | Convoy Escort Objective                       | WWII             | 3-54 Air Drop                                                                               |
| 2023-153             | Command Vehicle Objective                     | WWII             | 3-55 Convoy Escort 3-56 Command Vehicle                                                     |
| 2023-154             | ,                                             | Modern           |                                                                                             |
| 2023-155             | Into the Fray Mission Rural Drop Zone Mission | Modern           | 8-1 Into the Fray<br>8-2 Rural Drop Zone                                                    |
| 2023-156             | Political Priority Mission                    | Modern           | 8-5 Political Priority                                                                      |
| 2023-157             | Run for the Border Objective                  | Modern           | 8-7 Run for the Border                                                                      |
| 2023-158             | ·                                             | Modern           | 8-8 ICBM Launcher                                                                           |
|                      | ICBM Launcher Objective                       | _                |                                                                                             |
| 2023-160<br>2023-161 | Gunship Objective VIP Take Down Objective     | Modern<br>Modern | 8-9 Gunship<br>8-10 VIP Take Down                                                           |
|                      |                                               |                  |                                                                                             |
| 2023-162             | AFV Scout Force Objective                     | Modern           | 8-11 AFV Scout Force                                                                        |
| 2023-163             | Command AFV Objective                         | Modern           | 8-12 Command AFV                                                                            |
| 2023-164             | Checkpoint Location                           | Modern           | 8-13 Checkpoint                                                                             |
| 2023-165             | Housing Complex Location                      | Modern           | 8-14 Housing Complex                                                                        |
| 2023-166             | Abandoned Factory Location                    | Modern           | 8-18 Abandoned Factory                                                                      |
| 2023-167             | Dirt Road Location                            | Modern           | 8-22 Dirt Road                                                                              |
| 2023-168             | Crowded Street Location                       | Modern           | 8-24 Crowded Street                                                                         |
| 2023-169             | Farmland Location                             | Modern           | 8-25 Farmland                                                                               |
| 2023-170             | Heavy Construction Location                   | Modern           | 8-26 Heavy Construction                                                                     |
| 2023-171             | Patrolled Area Location                       | Modern           | 8-27 Patrolled Area                                                                         |
| 2023-172             | Hidden Cache Location                         | Modern           | 8-29 Hidden Cache                                                                           |
| 2023-173             | Close-in Specialist Skill                     | Modern           | 51-56 Close-In Specialist                                                                   |
| 2023-174             | Support (Nation Skill)                        | WWII             | 41-3 Support                                                                                |
| 2023-175             | Web Gear UK                                   | WWII             | 4-19 Web Gear UK                                                                            |
| 2023-176             | MP 40 SMG Germany                             | WWII             | 8-21 MP 40 SMG Germany                                                                      |
| 2023-177             | MG42 Machine Gun Germany                      | WWII             | This is an addition to WWII Exp 8: Germany 2, as there is a "Find: MG42 with 3 Ammo" on the |
|                      |                                               |                  | Machine Gun Team Hostile card.                                                              |
| 2023-178             | Flamethrower F Russia                         | WWII             | 10-50 Flamethrower F Russia                                                                 |
| 2023-179             | MP 38 SMG Germany                             | WWII             | 25-24 MP 38 SMG Germany                                                                     |
| 2023-180             | Enemy Lines: Straggler                        | WWII             | 25-31 Enemy Lines: Straggler                                                                |
| 2025-100             | Lifethy Lines. Straggler                      | *******          | 25-51 Elicity Ellies. Straggler                                                             |
| 2023-181             | Enemy Lines: Straggler                        | WWII             | 40-36 Enemy Lines: Straggler                                                                |
| 2023-182             | Bayonet China PRC                             | WWII             | 28-24 Bayonet China PRC                                                                     |
| 2023-183             | Mountaineer Skill                             | WWII             | 28-54 Mountaineer                                                                           |
| 2023-184             | M1928 SMG                                     | WWII             | 34-15 M1A1 SMG                                                                              |
|                      | 1                                             |                  | 34-16 M1A1 SMG                                                                              |
| 2023-185             | BREN Mk 1 Machine Gun                         | WWII             | 34-19 Mk1 BREN Machine Gun                                                                  |
| 2023-186             | SMLE No.1 Mk.III* (HT) Scoped Rifle           | WWII             | 18-14 SMLE No.1 Mk.III* (HT) Scoped Rifle                                                   |
| 2023-187             | SMLE No.1 Mk.III* Rifle                       | WWII             | 18-15 SMLE No.1 Mk.III* Rifle                                                               |
|                      |                                               |                  | 19-16 SMLE No.1 Mk.III* Rifle                                                               |
|                      |                                               |                  | 51-10 SMLE No.1 Mk.III* Rifle                                                               |
| 2023-188             | 37-94 Light Field Gun Poland                  | WWII             | 37-94 Light Field Gun Poland                                                                |
| 2023-189             | 37-95 Light Field Gun Poland                  | WWII             | 37-95 Light Field Gun Poland                                                                |
| 2023-190             | 36-53 Type 97 Motorcycle                      | WWII             | 36-53 Type 97 Motorcycle                                                                    |
| 2023-191             | 36-54 Type 97 Motorcycle                      | WWII             | 36-54 Type 97 Motorcycle                                                                    |
| 2023-192             | 41-5 Darmowa Polska Skill                     | WWII             | 41-5 Darmowa Polska                                                                         |
|                      |                                               |                  | 43-3 Darmowa Polska                                                                         |
| 2023-193             | 43-42 Landing Craft Dog-4                     | WWII             | 43-42 Landing Craft Dog-4                                                                   |
| 2023-194             | Radio Tower Tango Obejctive                   | WWII             | 46-46 Radio Tower Tango                                                                     |