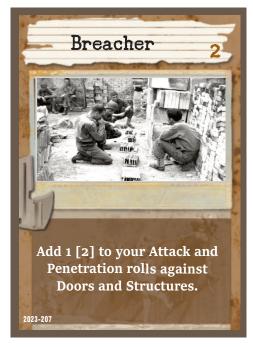

| 2023-195 | MG 34 Machine Gun                    | WWII   | 48-8 Machine Gun M34                           |
|----------|--------------------------------------|--------|------------------------------------------------|
| 2023-196 | Demolisher Specialist Skill          | WWII   | 31-53 Pioneer Specialist Skill                 |
|          |                                      |        | This Skill has been renamed to avoid confusion |
|          |                                      |        | with another Skill of the same name in WWII    |
|          |                                      |        | Exp #62: Saint-Lô.                             |
| 2023-197 | Demolisher Specialist Skill          | WWII   | 33-30 Pioneer Specialist Skill                 |
| 2023-198 | Toggle Rope                          | WWII   | 52-23 Toggle Rope                              |
| 2023-199 | Vital Mountain Pass                  | WWII   | 60-23 Vital Mountain Pass                      |
| 2023-200 | Last Defenders                       | WWII   | 60-42 Last Defenders                           |
| 2023-201 | M8 Armored Car                       | WWII   | 60-46 M8 Armored Car                           |
| 2023-202 | Artic Trained SRC                    | WWII   | 61-22 Artic Trained                            |
| 2023-203 | M5 Tank "Miranda"                    | WWII   | 62-13 M5 Tank "Miranda"                        |
| 2023-204 | M5 Tank "Emilia"                     | WWII   | 62-14 M5 Tank "Emilia"                         |
| 2023-205 | Bulldozer "Gracie"                   | WWII   | 62-15 Bulldozer "Gracie"                       |
| 2023-206 | Château de Bénouville Location       | WWII   | 63-26 Chateau de Benouville                    |
| 2023-207 | 79-35 Demolisher                     | WWII   | 79-35 Demolisher                               |
| 2023-208 | Secluded Vale                        | WWII   | WM-40 Secluded Vale                            |
| 2023-209 | Desert Navigator Skill               | WWII   | 69-48 Desert Navigator                         |
| 2023-210 | (Afrika Korps) Tiger I E             | WWII   | 70-55 (Afrika Korps) Tiger I E                 |
| 2023-211 | (Afrika Korps) Tiger I F             | WWII   | 70-56 (Afrika Korps) Tiger I F                 |
| 2023-212 | F-S Knife UK                         | WWII   | 82-47 F-S Knife                                |
| 2023-213 | Browne                               | Modern | M-155 Browne                                   |
| 2023-214 | Aug F88 Rifle Australia              | Modern | 28-27 Aug F88 Rifle Australia                  |
| 2023-215 | Aug F88 Rifle (Suppressed) Australia | Modern | 28-28 Aug F88 Rifle (Suppressed) Australia     |
| 2023-216 | Coordinated Shot                     | SW     | S-167 Coordinated Shot                         |
| 2023-217 | Keen                                 | WWII   | 32-27 Keen                                     |
| 2023-218 | Gurkha Patrol                        | WWII   | 87-31 Gurkha Patrol                            |
| 2023-219 | Gurkha Patrol                        | WWII   | 87-33 Gurkha Patrol                            |
| 2023-220 | Raid Mission                         | WWII   | W-22 Raid                                      |