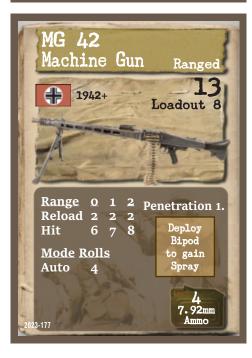

| 2023-144             | Schmidt                                       | wwii             | 3-1 Schmidt                                                                                 |
|----------------------|-----------------------------------------------|------------------|---------------------------------------------------------------------------------------------|
| 2023-144             | Schuster (NPS)                                | WWII             | 3-7 Schuster                                                                                |
| 2023-145             | Beck (NPS)                                    | WWII             | 3-8 Beck                                                                                    |
| 2023-146             | Kraus (NPS)                                   | WWII             | 3-9 Kraus                                                                                   |
| 2023-147             | Martin (NPS)                                  | WWII             | 3-10 Martin                                                                                 |
| 2023-148             | Ludwig (SQS)                                  | WWII             |                                                                                             |
| 2023-149             |                                               | WWII             | 3-15 Ludwig<br>3-17 Sommer                                                                  |
| 2023-150             | Sommer (SQS)                                  | WWII             |                                                                                             |
| 2023-151             | Tank Support Mission Air Drop Objective       | WWII             | 3-53 Tank Support                                                                           |
| 2023-152             | Convoy Escort Objective                       | WWII             | 3-54 Air Drop                                                                               |
| 2023-153             | Command Vehicle Objective                     | WWII             | 3-55 Convoy Escort 3-56 Command Vehicle                                                     |
| 2023-154             | ,                                             | Modern           |                                                                                             |
| 2023-155             | Into the Fray Mission Rural Drop Zone Mission | Modern           | 8-1 Into the Fray<br>8-2 Rural Drop Zone                                                    |
| 2023-156             | Political Priority Mission                    | Modern           | 8-5 Political Priority                                                                      |
| 2023-157             | Run for the Border Objective                  | Modern           | 8-7 Run for the Border                                                                      |
| 2023-158             | ·                                             | Modern           | 8-8 ICBM Launcher                                                                           |
|                      | ICBM Launcher Objective                       | _                |                                                                                             |
| 2023-160<br>2023-161 | Gunship Objective VIP Take Down Objective     | Modern<br>Modern | 8-9 Gunship<br>8-10 VIP Take Down                                                           |
|                      |                                               |                  |                                                                                             |
| 2023-162             | AFV Scout Force Objective                     | Modern           | 8-11 AFV Scout Force                                                                        |
| 2023-163             | Command AFV Objective                         | Modern           | 8-12 Command AFV                                                                            |
| 2023-164             | Checkpoint Location                           | Modern           | 8-13 Checkpoint                                                                             |
| 2023-165             | Housing Complex Location                      | Modern           | 8-14 Housing Complex                                                                        |
| 2023-166             | Abandoned Factory Location                    | Modern           | 8-18 Abandoned Factory                                                                      |
| 2023-167             | Dirt Road Location                            | Modern           | 8-22 Dirt Road                                                                              |
| 2023-168             | Crowded Street Location                       | Modern           | 8-24 Crowded Street                                                                         |
| 2023-169             | Farmland Location                             | Modern           | 8-25 Farmland                                                                               |
| 2023-170             | Heavy Construction Location                   | Modern           | 8-26 Heavy Construction                                                                     |
| 2023-171             | Patrolled Area Location                       | Modern           | 8-27 Patrolled Area                                                                         |
| 2023-172             | Hidden Cache Location                         | Modern           | 8-29 Hidden Cache                                                                           |
| 2023-173             | Close-in Specialist Skill                     | Modern           | 51-56 Close-In Specialist                                                                   |
| 2023-174             | Support (Nation Skill)                        | WWII             | 41-3 Support                                                                                |
| 2023-175             | Web Gear UK                                   | WWII             | 4-19 Web Gear UK                                                                            |
| 2023-176             | MP 40 SMG Germany                             | WWII             | 8-21 MP 40 SMG Germany                                                                      |
| 2023-177             | MG42 Machine Gun Germany                      | WWII             | This is an addition to WWII Exp 8: Germany 2, as there is a "Find: MG42 with 3 Ammo" on the |
|                      |                                               |                  | Machine Gun Team Hostile card.                                                              |
| 2023-178             | Flamethrower F Russia                         | WWII             | 10-50 Flamethrower F Russia                                                                 |
| 2023-179             | MP 38 SMG Germany                             | WWII             | 25-24 MP 38 SMG Germany                                                                     |
| 2023-180             | Enemy Lines: Straggler                        | WWII             | 25-31 Enemy Lines: Straggler                                                                |
| 2025-100             | Lifethy Lines. Straggler                      | *******          | 25-51 Elicity Ellies. Straggler                                                             |
| 2023-181             | Enemy Lines: Straggler                        | WWII             | 40-36 Enemy Lines: Straggler                                                                |
| 2023-182             | Bayonet China PRC                             | WWII             | 28-24 Bayonet China PRC                                                                     |
| 2023-183             | Mountaineer Skill                             | WWII             | 28-54 Mountaineer                                                                           |
| 2023-184             | M1928 SMG                                     | WWII             | 34-15 M1A1 SMG                                                                              |
|                      | 1                                             |                  | 34-16 M1A1 SMG                                                                              |
| 2023-185             | BREN Mk 1 Machine Gun                         | WWII             | 34-19 Mk1 BREN Machine Gun                                                                  |
| 2023-186             | SMLE No.1 Mk.III* (HT) Scoped Rifle           | WWII             | 18-14 SMLE No.1 Mk.III* (HT) Scoped Rifle                                                   |
| 2023-187             | SMLE No.1 Mk.III* Rifle                       | WWII             | 18-15 SMLE No.1 Mk.III* Rifle                                                               |
|                      |                                               |                  | 19-16 SMLE No.1 Mk.III* Rifle                                                               |
|                      |                                               |                  | 51-10 SMLE No.1 Mk.III* Rifle                                                               |
| 2023-188             | 37-94 Light Field Gun Poland                  | WWII             | 37-94 Light Field Gun Poland                                                                |
| 2023-189             | 37-95 Light Field Gun Poland                  | WWII             | 37-95 Light Field Gun Poland                                                                |
| 2023-190             | 36-53 Type 97 Motorcycle                      | WWII             | 36-53 Type 97 Motorcycle                                                                    |
| 2023-191             | 36-54 Type 97 Motorcycle                      | WWII             | 36-54 Type 97 Motorcycle                                                                    |
| 2023-192             | 41-5 Darmowa Polska Skill                     | WWII             | 41-5 Darmowa Polska                                                                         |
|                      |                                               |                  | 43-3 Darmowa Polska                                                                         |
| 2023-193             | 43-42 Landing Craft Dog-4                     | WWII             | 43-42 Landing Craft Dog-4                                                                   |
| 2023-194             | Radio Tower Tango Obejctive                   | WWII             | 46-46 Radio Tower Tango                                                                     |