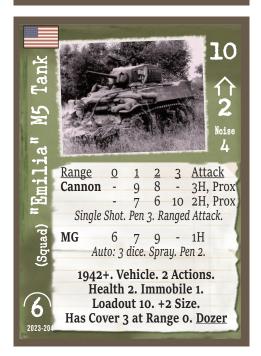

| 2023-195 | MG 34 Machine Gun                    | WWII   | 48-8 Machine Gun M34                           |
|----------|--------------------------------------|--------|------------------------------------------------|
| 2023-196 | Demolisher Specialist Skill          | WWII   | 31-53 Pioneer Specialist Skill                 |
|          |                                      |        | This Skill has been renamed to avoid confusion |
|          |                                      |        | with another Skill of the same name in WWII    |
|          |                                      |        | Exp #62: Saint-Lô.                             |
| 2023-197 | Demolisher Specialist Skill          | WWII   | 33-30 Pioneer Specialist Skill                 |
| 2023-198 | Toggle Rope                          | WWII   | 52-23 Toggle Rope                              |
| 2023-199 | Vital Mountain Pass                  | WWII   | 60-23 Vital Mountain Pass                      |
| 2023-200 | Last Defenders                       | WWII   | 60-42 Last Defenders                           |
| 2023-201 | M8 Armored Car                       | WWII   | 60-46 M8 Armored Car                           |
| 2023-202 | Artic Trained SRC                    | WWII   | 61-22 Artic Trained                            |
| 2023-203 | M5 Tank "Miranda"                    | WWII   | 62-13 M5 Tank "Miranda"                        |
| 2023-204 | M5 Tank "Emilia"                     | WWII   | 62-14 M5 Tank "Emilia"                         |
| 2023-205 | Bulldozer "Gracie"                   | WWII   | 62-15 Bulldozer "Gracie"                       |
| 2023-206 | Château de Bénouville Location       | WWII   | 63-26 Chateau de Benouville                    |
| 2023-207 | 79-35 Demolisher                     | WWII   | 79-35 Demolisher                               |
| 2023-208 | Secluded Vale                        | WWII   | WM-40 Secluded Vale                            |
| 2023-209 | Desert Navigator Skill               | WWII   | 69-48 Desert Navigator                         |
| 2023-210 | (Afrika Korps) Tiger I E             | WWII   | 70-55 (Afrika Korps) Tiger I E                 |
| 2023-211 | (Afrika Korps) Tiger I F             | WWII   | 70-56 (Afrika Korps) Tiger I F                 |
| 2023-212 | F-S Knife UK                         | WWII   | 82-47 F-S Knife                                |
| 2023-213 | Browne                               | Modern | M-155 Browne                                   |
| 2023-214 | Aug F88 Rifle Australia              | Modern | 28-27 Aug F88 Rifle Australia                  |
| 2023-215 | Aug F88 Rifle (Suppressed) Australia | Modern | 28-28 Aug F88 Rifle (Suppressed) Australia     |
| 2023-216 | Coordinated Shot                     | SW     | S-167 Coordinated Shot                         |
| 2023-217 | Keen                                 | WWII   | 32-27 Keen                                     |
| 2023-218 | Gurkha Patrol                        | WWII   | 87-31 Gurkha Patrol                            |
| 2023-219 | Gurkha Patrol                        | WWII   | 87-33 Gurkha Patrol                            |
| 2023-220 | Raid Mission                         | WWII   | W-22 Raid                                      |