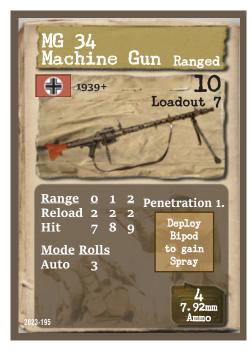

| 2023-195 | MG 34 Machine Gun                    | WWII   | 48-8 Machine Gun M34                           |
|----------|--------------------------------------|--------|------------------------------------------------|
| 2023-196 | Demolisher Specialist Skill          | WWII   | 31-53 Pioneer Specialist Skill                 |
|          |                                      |        | This Skill has been renamed to avoid confusion |
|          |                                      |        | with another Skill of the same name in WWII    |
|          |                                      |        | Exp #62: Saint-Lô.                             |
| 2023-197 | Demolisher Specialist Skill          | WWII   | 33-30 Pioneer Specialist Skill                 |
| 2023-198 | Toggle Rope                          | WWII   | 52-23 Toggle Rope                              |
| 2023-199 | Vital Mountain Pass                  | WWII   | 60-23 Vital Mountain Pass                      |
| 2023-200 | Last Defenders                       | WWII   | 60-42 Last Defenders                           |
| 2023-201 | M8 Armored Car                       | WWII   | 60-46 M8 Armored Car                           |
| 2023-202 | Artic Trained SRC                    | WWII   | 61-22 Artic Trained                            |
| 2023-203 | M5 Tank "Miranda"                    | WWII   | 62-13 M5 Tank "Miranda"                        |
| 2023-204 | M5 Tank "Emilia"                     | WWII   | 62-14 M5 Tank "Emilia"                         |
| 2023-205 | Bulldozer "Gracie"                   | WWII   | 62-15 Bulldozer "Gracie"                       |
| 2023-206 | Château de Bénouville Location       | WWII   | 63-26 Chateau de Benouville                    |
| 2023-207 | 79-35 Demolisher                     | WWII   | 79-35 Demolisher                               |
| 2023-208 | Secluded Vale                        | WWII   | WM-40 Secluded Vale                            |
| 2023-209 | Desert Navigator Skill               | WWII   | 69-48 Desert Navigator                         |
| 2023-210 | (Afrika Korps) Tiger I E             | WWII   | 70-55 (Afrika Korps) Tiger I E                 |
| 2023-211 | (Afrika Korps) Tiger I F             | WWII   | 70-56 (Afrika Korps) Tiger I F                 |
| 2023-212 | F-S Knife UK                         | WWII   | 82-47 F-S Knife                                |
| 2023-213 | Browne                               | Modern | M-155 Browne                                   |
| 2023-214 | Aug F88 Rifle Australia              | Modern | 28-27 Aug F88 Rifle Australia                  |
| 2023-215 | Aug F88 Rifle (Suppressed) Australia | Modern | 28-28 Aug F88 Rifle (Suppressed) Australia     |
| 2023-216 | Coordinated Shot                     | SW     | S-167 Coordinated Shot                         |
| 2023-217 | Keen                                 | WWII   | 32-27 Keen                                     |
| 2023-218 | Gurkha Patrol                        | WWII   | 87-31 Gurkha Patrol                            |
| 2023-219 | Gurkha Patrol                        | WWII   | 87-33 Gurkha Patrol                            |
| 2023-220 | Raid Mission                         | WWII   | W-22 Raid                                      |