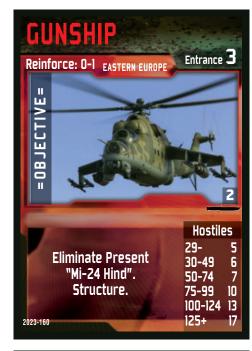

| 2023-144             | Schmidt                                       | wwii             | 3-1 Schmidt                                                                                 |
|----------------------|-----------------------------------------------|------------------|---------------------------------------------------------------------------------------------|
| 2023-144             | Schuster (NPS)                                | WWII             | 3-7 Schuster                                                                                |
| 2023-145             | Beck (NPS)                                    | WWII             | 3-8 Beck                                                                                    |
| 2023-146             | Kraus (NPS)                                   | WWII             | 3-9 Kraus                                                                                   |
| 2023-147             | Martin (NPS)                                  | WWII             | 3-10 Martin                                                                                 |
| 2023-148             | Ludwig (SQS)                                  | WWII             |                                                                                             |
| 2023-149             |                                               | WWII             | 3-15 Ludwig<br>3-17 Sommer                                                                  |
| 2023-150             | Sommer (SQS)                                  | WWII             |                                                                                             |
| 2023-151             | Tank Support Mission Air Drop Objective       | WWII             | 3-53 Tank Support                                                                           |
| 2023-152             | Convoy Escort Objective                       | WWII             | 3-54 Air Drop                                                                               |
| 2023-153             | Command Vehicle Objective                     | WWII             | 3-55 Convoy Escort 3-56 Command Vehicle                                                     |
| 2023-154             | ,                                             | Modern           |                                                                                             |
| 2023-155             | Into the Fray Mission Rural Drop Zone Mission | Modern           | 8-1 Into the Fray<br>8-2 Rural Drop Zone                                                    |
| 2023-156             | Political Priority Mission                    | Modern           | 8-5 Political Priority                                                                      |
| 2023-157             | Run for the Border Objective                  | Modern           | 8-7 Run for the Border                                                                      |
| 2023-158             | ·                                             | Modern           | 8-8 ICBM Launcher                                                                           |
|                      | ICBM Launcher Objective                       | _                |                                                                                             |
| 2023-160<br>2023-161 | Gunship Objective VIP Take Down Objective     | Modern<br>Modern | 8-9 Gunship<br>8-10 VIP Take Down                                                           |
|                      |                                               |                  |                                                                                             |
| 2023-162             | AFV Scout Force Objective                     | Modern           | 8-11 AFV Scout Force                                                                        |
| 2023-163             | Command AFV Objective                         | Modern           | 8-12 Command AFV                                                                            |
| 2023-164             | Checkpoint Location                           | Modern           | 8-13 Checkpoint                                                                             |
| 2023-165             | Housing Complex Location                      | Modern           | 8-14 Housing Complex                                                                        |
| 2023-166             | Abandoned Factory Location                    | Modern           | 8-18 Abandoned Factory                                                                      |
| 2023-167             | Dirt Road Location                            | Modern           | 8-22 Dirt Road                                                                              |
| 2023-168             | Crowded Street Location                       | Modern           | 8-24 Crowded Street                                                                         |
| 2023-169             | Farmland Location                             | Modern           | 8-25 Farmland                                                                               |
| 2023-170             | Heavy Construction Location                   | Modern           | 8-26 Heavy Construction                                                                     |
| 2023-171             | Patrolled Area Location                       | Modern           | 8-27 Patrolled Area                                                                         |
| 2023-172             | Hidden Cache Location                         | Modern           | 8-29 Hidden Cache                                                                           |
| 2023-173             | Close-in Specialist Skill                     | Modern           | 51-56 Close-In Specialist                                                                   |
| 2023-174             | Support (Nation Skill)                        | WWII             | 41-3 Support                                                                                |
| 2023-175             | Web Gear UK                                   | WWII             | 4-19 Web Gear UK                                                                            |
| 2023-176             | MP 40 SMG Germany                             | WWII             | 8-21 MP 40 SMG Germany                                                                      |
| 2023-177             | MG42 Machine Gun Germany                      | WWII             | This is an addition to WWII Exp 8: Germany 2, as there is a "Find: MG42 with 3 Ammo" on the |
|                      |                                               |                  | Machine Gun Team Hostile card.                                                              |
| 2023-178             | Flamethrower F Russia                         | WWII             | 10-50 Flamethrower F Russia                                                                 |
| 2023-179             | MP 38 SMG Germany                             | WWII             | 25-24 MP 38 SMG Germany                                                                     |
| 2023-180             | Enemy Lines: Straggler                        | WWII             | 25-31 Enemy Lines: Straggler                                                                |
| 2025-100             | Lifethy Lines. Straggler                      | *******          | 25-51 Elicity Ellies. Straggler                                                             |
| 2023-181             | Enemy Lines: Straggler                        | WWII             | 40-36 Enemy Lines: Straggler                                                                |
| 2023-182             | Bayonet China PRC                             | WWII             | 28-24 Bayonet China PRC                                                                     |
| 2023-183             | Mountaineer Skill                             | WWII             | 28-54 Mountaineer                                                                           |
| 2023-184             | M1928 SMG                                     | WWII             | 34-15 M1A1 SMG                                                                              |
|                      | 1                                             |                  | 34-16 M1A1 SMG                                                                              |
| 2023-185             | BREN Mk 1 Machine Gun                         | WWII             | 34-19 Mk1 BREN Machine Gun                                                                  |
| 2023-186             | SMLE No.1 Mk.III* (HT) Scoped Rifle           | WWII             | 18-14 SMLE No.1 Mk.III* (HT) Scoped Rifle                                                   |
| 2023-187             | SMLE No.1 Mk.III* Rifle                       | WWII             | 18-15 SMLE No.1 Mk.III* Rifle                                                               |
|                      |                                               |                  | 19-16 SMLE No.1 Mk.III* Rifle                                                               |
|                      |                                               |                  | 51-10 SMLE No.1 Mk.III* Rifle                                                               |
| 2023-188             | 37-94 Light Field Gun Poland                  | WWII             | 37-94 Light Field Gun Poland                                                                |
| 2023-189             | 37-95 Light Field Gun Poland                  | WWII             | 37-95 Light Field Gun Poland                                                                |
| 2023-190             | 36-53 Type 97 Motorcycle                      | WWII             | 36-53 Type 97 Motorcycle                                                                    |
| 2023-191             | 36-54 Type 97 Motorcycle                      | WWII             | 36-54 Type 97 Motorcycle                                                                    |
| 2023-192             | 41-5 Darmowa Polska Skill                     | WWII             | 41-5 Darmowa Polska                                                                         |
|                      |                                               |                  | 43-3 Darmowa Polska                                                                         |
| 2023-193             | 43-42 Landing Craft Dog-4                     | WWII             | 43-42 Landing Craft Dog-4                                                                   |
| 2023-194             | Radio Tower Tango Obejctive                   | WWII             | 46-46 Radio Tower Tango                                                                     |